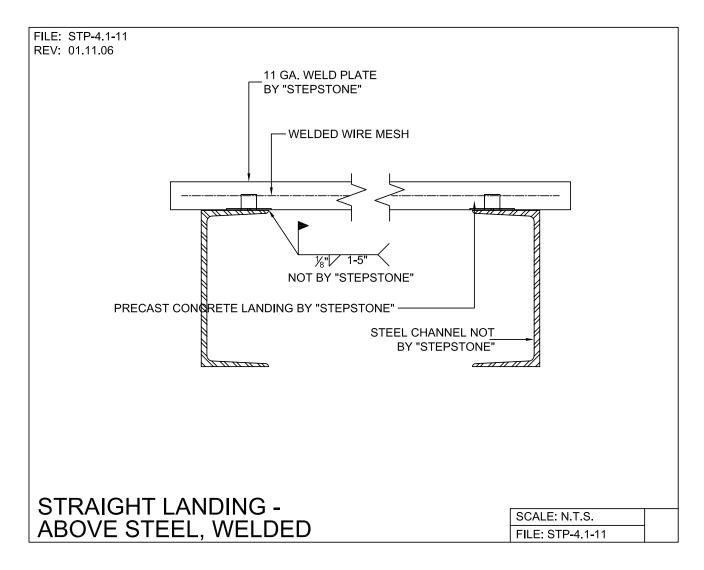

Steel Stringer System - Support Details

PRECAST CONCRETE TREADS, LANDINGS, AND BALCONIES SHOWN ON PLANS SHALL BE FROM THE "STEPTREAD" SYSTEM BY "STEPSTONE, INC." OF GARDENA, CA. FOR STEEL OR WOOD CONSTRUCTION. THE MANUFACTURER IS TO SUPPLY ALL PRECAST CONCRETE PARTS WITH EACH "STEPTREAD" AND FEATURING EITHER CAST IN THREADED INSERTS FOR BOLTING OR AN EMBEDDED BOTTOM WELD PLATE FOR WELDING. ALL REINFORCING AND CONNECTIONS WILL BE ZINC PLATED. ONLY ITEMS NOTED BY "STEPSTONE, INC." SHALL BE FURNISHED BY "STEPSTONE, INC." SUCH ITEMS SHALL BE INSTALLED BY OTHERS.